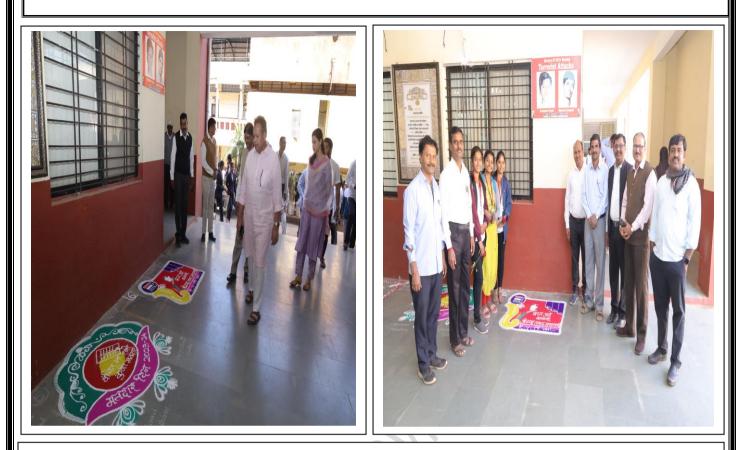

## Rangoli Compition on National Voters Day 25/01/2024 1. Report in English & Marathi

Rangoli Competition on National Voters Day 25/01/2024 Report

On the occasion of 'National Voters Day', National Service Scheme (NSS), the Department of Political Science, ELC Club and Department of Marathi jointly organized "Rangoli Competition" on Thursday, 25 January, 2024. 14 Students from Arts, Commerce and Science faculties participated in the competition. Miss. Dipali Chavan and Miss. Dipali Patil worked as juries for the competition.

शिवाजी विद्यापीठ व महाराष्ट्र शासन यांच्या आदेशानुसार येथील जनता शिक्षण संस्थेच्या किसन महाविद्यालयातील राष्ट्रीय सेवा योजना मतदार साक्षरता समिती, मराठी विभाग व राज्यशास्त्र विभाग यांच्या संयुक्त विद्यमाने राष्ट्रीय मतदार दिनानिमित्त आयोजित संवाद मतदारांशी या कार्यक्रमात त्या प्रमुख पाहुण्या म्हणून बोलत होत्या, याच कार्यक्रमात देशाचे पंतप्रधान माननीय नरेंद्र मोदी यांनी ऑनलाईन पद्धतीने नवमतदारांशी संवाद साधला. यावेळी संस्थेचे अध्यक्ष मदनदादा भोसले, नायब तहसीलदार आशा दुधे, प्राचार्य डॉ. गुरूनाथ फगरे, एन.एस. एस चे सल्लागार अनुक्रमे प्रा. (डॉ.) सुनील सावंत डॉ. चंद्रकांत कांबळे व उपप्राचार्य प्रा. (डॉ.) ज्ञानदेव झांबरे प्रा. (डॉ.) विनोद वीर, कार्यक्रम अधिकारी डॉ. संग्राम थोरात डॉ. अंबादास सकट, राजेंद्र जायकर सतीश तावरे यांची उपस्थिती होती.